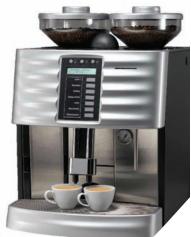

### Coffee Art Machine

Elegantly styled automatic machine for the busy environment producing perfect quality espresso & all the trendy coffees. One or two cup brewing to speed operation at peak times

#### Airpot Coffee Dispenser

Quality airpot maintaining temperature & taste for conference or meeting rooms.

Imprezza

Professional automatic machine suited to the small to medium outlet providing consistent high quality gourmet coffee with minimum expertise required.