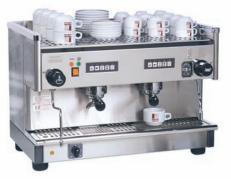

## Eagle Cartier

80998

Original and traditional styled group machine in brass or cartier finish