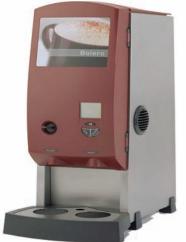

#### Bolero 211

Options of models for black coffee only, black & cappuccino or black & chocolate brewing using our range of quality soluble products.

#### Bolero 423

Perfectly brewed espresso, black coffee, cappuccino, latte, hot chocolate, using our quality soluble products, just at the touch of a button within seconds.