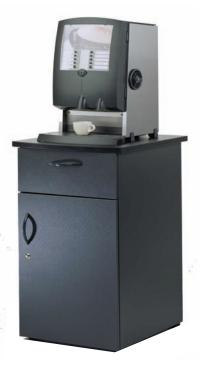

# Freshground 310 Brewer

Automated brewing of delicious coffee from fresh beans & providing a range of gourmet coffees using soluble milk & chocolate.

Novo 2

Commercial filter brew machine c/w 2 hot plates, 12 cups freshly brewed in 6 minutes