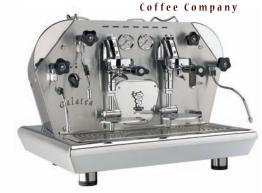

## BB003 Coffee Grinder & Knock-out Drawer

Heavy duty grinders in adjustable grinding & delivery systems

AROMA

Galatea Superb retro styling, branding illuminated in blue light on rear panel Adjustable height cup platform.