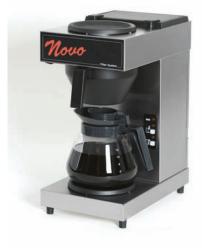

# Freshground 310 Brewer

Automated brewing of delicious coffee from fresh beans & providing a range of gourmet coffees using soluble milk & chocolate.

Novo 2

Commercial filter brew machine c/w 2 hot plates, 12 cups freshly brewed in 6 minutes