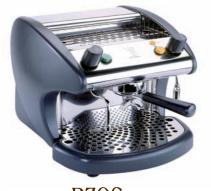

### Bezzera Traditional Coffee Brewers

(Luigi Bezzera invented the original Espresso system in 1901)

BZOS

Compact single group machine suited to low volume bars & restaurants

Bistro B2D Traditionally styled group machine in stainless steel & chrome finish