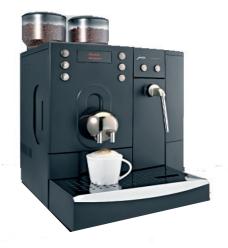

### Coffee Art Machine

Elegantly styled automatic machine for the busy environment producing perfect quality espresso & all the trendy coffees. One or two cup brewing to speed operation at peak times