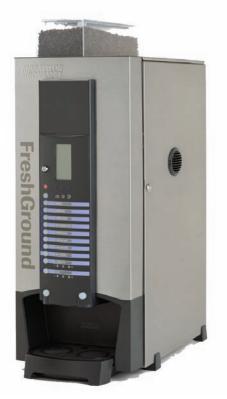

# Freshground 310 Brewer

Automated brewing of delicious coffee from fresh beans & providing a range of gourmet coffees using soluble milk & chocolate.

Novo 2

Commercial filter brew machine c/w 2 hot plates, 12 cups freshly brewed in 6 minutes